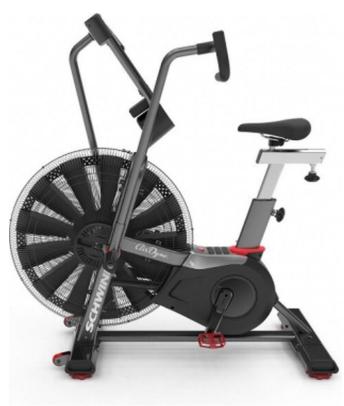

## **Schwinn Airdyne AD8i PRO HIIT Bike**

The new Schwinn Airdyne AD8 PRO epitomises Schwinn's tremendous reputation with full adaptation to everything today's avid athlete expects from a workout. The Schwinn AD8 PRO Total Fitness Bike is built to last and to withstand tremendously tough HIIT workouts. Every detail has been designed and chosen for performance and durability.

## **SPECIFICATIONS**

- Max. load weight: 160 kg
- Expandable: No
- Including training computer: Yes
- Number of training levels: 1
- Chest strap possible: No
- Resistance system: Air resistance
- Heart rate function: Yes
- Number of programmes: 9