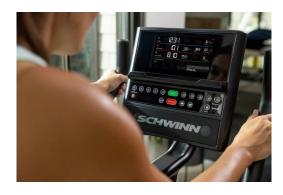

## **Schwinn 590U Bike**

The Schwinn exercise bike 590U features low step ins for easy use. With more than 1,000 different workouts and 80 different virtual routes, there is plenty of variety available making every workout a challenge.

The Schwinn 590U features the JRNY experience for a personalized workout. JRNY analyzes workouts and guides you through the various adaptive workouts

## **Specifications:**

- Over 1000+ workouts and 80+ virtual routes by connecting to the Zwiftapp.
- 7" LCD screen with different boxes
- Bluetooth speakers
- Bluetooth heartrate measurement possible (heartrate monitor optionally available)
- Adjustable handle bars
- · Foam comfort saddle with horizontal adjustability
- Weighted pedals with straps
- · High inertia flywheel fora smooth and quiet workout
- 25 different resistances
- A class wattage
- Light commercial use
- Maximum user weight: 150 kg
- Dimensions built up (L x W x H in cm): 121.7 x 73.2 x 143.3
- Weight built up: 38.1 kg