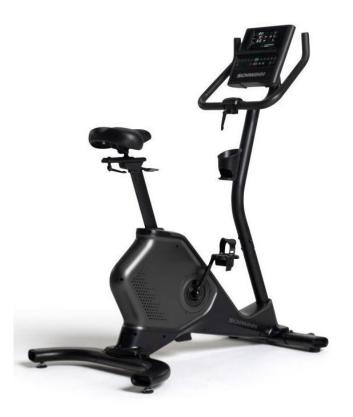

## **Schwinn 590U Bike**

The Schwinn exercise bike 590U features low step ins for easy use. With more than 1,000 different workouts and 80 different virtual routes, there is plenty of variety available making every workout a challenge.

## **Specifications:**

- Over 1000+ workouts and 80+ virtual routes by connecting to the Zwiftapp.
- 7" LCD screen with different boxes
- Bluetooth speakers
- Bluetooth heartrate measurement possible (heartrate monitor optionally available)
- Adjustable handle bars
- · Foam comfort saddle with horizontal adjustability
- Weighted pedals with straps
- · High inertia flywheel fora smooth and quiet workout
- 25 different resistances
- A class wattage
- Light commercial use
- Maximum user weight: 150 kg
- Dimensions built up (L x W x H in cm): 121.7 x 73.2 x 143.3
- Weight built up: 38.1 kg