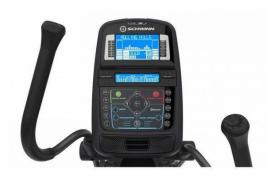

## **Schwinn 570E Elliptical**

The Schwinn 570E crosstrainer has no less than 29 programs, an adjustable incline up

to 10 degrees, a HIIT Schwinn HIIT flywheel

like gym and many additional options, it is impossible to get bored with this front driven crosstrainer.

Via Bluetooth, you easily connect to Explore the World for a host of virtual options.