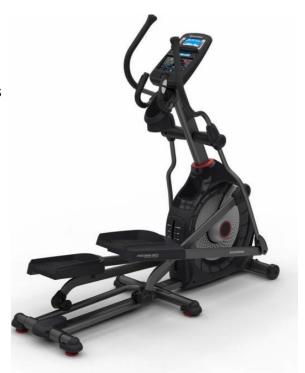

## **Schwinn 570E Elliptical**

The Schwinn 570E crosstrainer has no less than 29 programs, an adjustable incline up

to 10 degrees, a HIIT Schwinn HIIT flywheel

like gym and many additional options, it is impossible to get bored with this front driven crosstrainer.