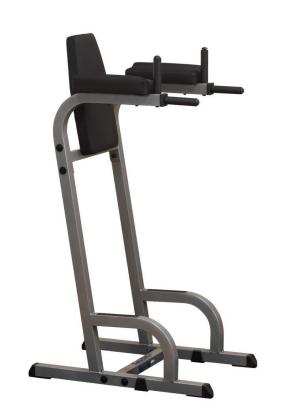

## **Body Solid GVKR-60**

The GVKR60 by Body-Solid is designed for intensive abdominal training without the nasty pains and discomfort in the lower back muscles. Vertical Knee Raise machines are hard to beat when it comes to making the waist slimmer and tighter. The easy step-up ensures that you can start training immediately.

The Body-Solid GVKR60 Vertical Knee Raise & Dip features thick, comfortable DuraFirm™ padding for added comfort and support during heavy abdominal workouts.

The dip station features oversized handles to maximize stress on the triceps, shoulders and lower chest muscles until the very last repetition.

The solid steel base frame with square welded construction makes this versatile unit extremely stable and suitable for a lifetime of use.