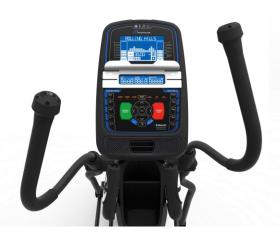

## **Nautilus E626 Elliptical**

This top-of-the-line machine features 29 customizable workout programs, 25 levels of resistance, motorized incline, in-console speakers, an MP3 input port, USB media charging and more.

Built-in Bluetooth technology allows you to effortlessly sync to the Nautilus ConnectTM portal, the Nautilus TrainerTM App as well as the popular nutrition app MyFitnessPal.

## **SPECIFICATIONS**

Resistance system Stride:

Display:

Pre-set Profiles:

Intensity levels

Measurements

Max. user weight:

Magnetic

50,8 cm

2 Blue Backlit LCD screens

29

25

Build up size (LxWxH): 196 x 90 x 147 cm

136 kg