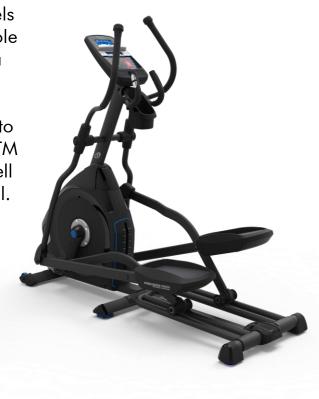

## **Nautilus E626 Elliptical**

This top-of-the-line machine features 29 customizable workout programs, 25 levels of resistance, motorized incline, in-console speakers, an MP3 input port, USB media charging and more.

Built-in Bluetooth technology allows you to effortlessly sync to the Nautilus ConnectTM portal, the Nautilus TrainerTM App as well as the popular nutrition app MyFitnessPal.

## **SPECIFICATIONS**

Resistance system Stride:

Display:

Pre-set Profiles:

Intensity levels

Measurements

Max. user weight:

Magnetic

50,8 cm

2 Blue Backlit LCD screens

29

25

Build up size (LxWxH): 196 x 90 x 147 cm

136 kg