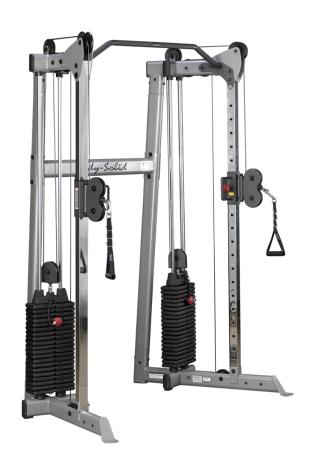

## **Body Solid GDCC210- Functional Trainer - Multi Gym**

This dual independent weight stack system provides dedicated resistance with true isolateral movements.

Core stability training can lead to improved balance, coordination and stability. By efficiently working your body's stabilizer muscles though a limitless number of exercises, the GDCCC210 Functional Training Center offers strength-building results to users of all sizes.

From cable crossovers and shoulder presses to pull-ups, leg kickbacks and everything in between, make a motion to improve your core, build your strength and increase your endurance with the Body-Solid GDCC210.

## **SPECIFICATIONS**

 Size
 L 184 x W 107 x H 213 cm

 Color
 Grey

 Weight
 233.6 kg