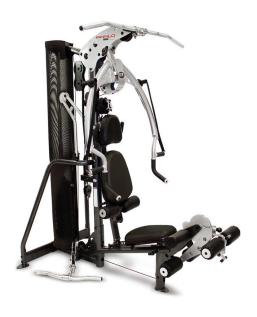

## Finnlo Inspire Maximum M3 Multi Gym

The premium "studio" tower offering over 40 professional-grade exercises. You can't ask for anything more – perfect function and high-quality studio design.

The M3 multi-gym facilitates whole-body training at its finest. A complete fitness studio that takes up only 2 square meters, it lets you lift up to 96 kg, making it perfect for even ambitious lifters.

## **SPECIFICATIONS**

Weight Block Max Resistance Training Possiblities

Includes

Measurements Build Up Size Lxwxh Weight Maximum User Weight 96 KG 96 KG

Rowing, lat pulls, shoulder presses, bench presses, leg extensions and curls, abductor and adductor training, calf raises as well as straight and oblique abdominal muscle training and many more.

leg curl and leg extension, comfort seat, cable pulleys equipped with ball bearings for smooth and jerk-free

training.

183 x 102 x 205 cm (required space: 220 x 290 x 210 cm)

239 KG 150 KG