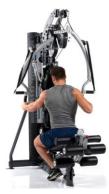

## Finnlo Inspire Maximum M3 Multi Gym

The premium "studio" tower offering over 40 professional-grade exercises. You can't ask for anything more – perfect function and high-quality studio design.

The M3 multi-gym facilitates whole-body training at its finest. A complete fitness studio that takes up only 2 square meters, it lets you lift up to 96 kg, making it perfect for even ambitious lifters.

## **SPECIFICATIONS**

Weight Block Max Resistance Training Possiblities

Includes

Measurements Build Up Size Lxwxh Weight Maximum User Weight 96 KG 96 KG

Rowing, lat pulls, shoulder presses, bench presses, leg extensions and curls, abductor and adductor training, calf raises as well as straight and oblique abdominal muscle training and many more.

leg curl and leg extension, comfort seat, cable pulleys equipped with ball bearings for smooth and jerk-free

training.

183 x 102 x 205 cm (required space: 220 x 290 x 210 cm)

239 KG 150 KG