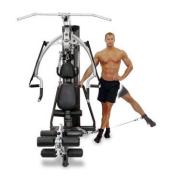

## Finnlo Inspire Maximum M3 Multi Gym

The premium "studio" tower offering over 40 professional-grade exercises. You can't ask for anything more – perfect function and high-quality studio design.

The M3 multi-gym facilitates whole-body training at its finest. A complete fitness studio that takes up only 2 square meters, it lets you lift up to 96 kg, making it perfect for even ambitious lifters.

## **SPECIFICATIONS**

Weight Block Max Resistance Training Possiblities

Includes

Measurements Build Up Size Lxwxh Weight Maximum User Weight 96 KG 96 KG

Rowing, lat pulls, shoulder presses, bench presses, leg extensions and curls, abductor and adductor training, calf raises as well as straight and oblique abdominal muscle training and many more.

leg curl and leg extension, comfort seat, cable pulleys equipped with ball bearings for smooth and jerk-free

training.

183 x 102 x 205 cm (required space: 220 x 290 x 210 cm)

239 KG 150 KG